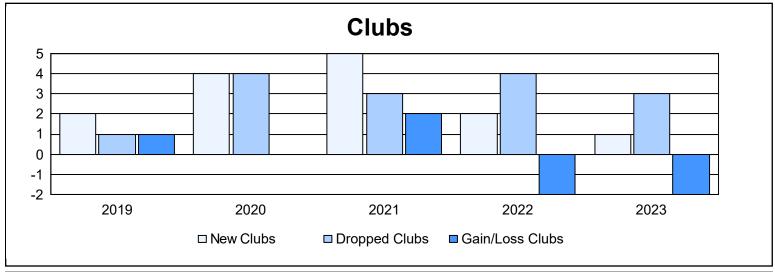

District B 1 As of June 2023 Cumulative

| Year      | New<br>Clubs | Dropped<br>Clubs | Gain/<br>Loss<br>Clubs | New<br>Members | Charter<br>Members | Reinstate<br>Members | Transfer<br>Members | Total<br>Member<br>Added | Total<br>Members<br>Dropped | Gain/<br>Loss<br>Members |
|-----------|--------------|------------------|------------------------|----------------|--------------------|----------------------|---------------------|--------------------------|-----------------------------|--------------------------|
| 2018-2019 | 2            | 1                | 1                      | 193            | 56                 | 22                   | 7                   | 278                      | 328                         | -50                      |
| 2019-2020 | 4            | 4                | 0                      | 77             | 93                 | 56                   | 12                  | 238                      | 298                         | -60                      |
| 2020-2021 | 5            | 3                | 2                      | 107            | 116                | 24                   | 10                  | 257                      | 279                         | -22                      |
| 2021-2022 | 2            | 4                | -2                     | 157            | 82                 | 23                   | 8                   | 270                      | 213                         | 57                       |
| 2022-2023 | 1            | 3                | -2                     | 98             | 23                 | 3                    | 3                   | 127                      | 204                         | -77                      |
| Average   | 3            | 3                | 0                      | 126            | 74                 | 26                   | 8                   | 234                      | 264                         | -30                      |