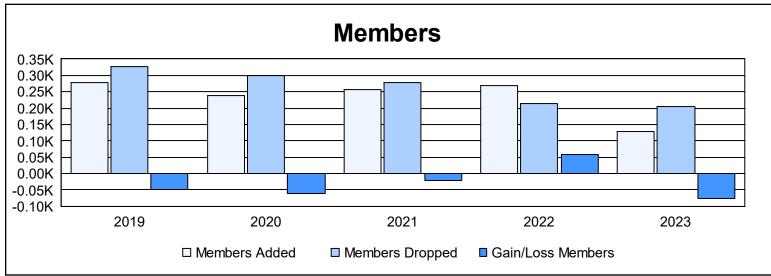

District B 1 As of June 2023 Cumulative

| Year      | New<br>Clubs | Dropped<br>Clubs | Gain/<br>Loss<br>Clubs | New<br>Members | Charter<br>Members | Reinstate<br>Members | Transfer<br>Members | Total<br>Member<br>Added | Total<br>Members<br>Dropped | Gain/<br>Loss<br>Members |
|-----------|--------------|------------------|------------------------|----------------|--------------------|----------------------|---------------------|--------------------------|-----------------------------|--------------------------|
| 2018-2019 | 2            | 1                | 1                      | 193            | 56                 | 22                   | 7                   | 278                      | 328                         | -50                      |
| 2019-2020 | 4            | 4                | 0                      | 77             | 93                 | 56                   | 12                  | 238                      | 298                         | -60                      |
| 2020-2021 | 5            | 3                | 2                      | 107            | 116                | 24                   | 10                  | 257                      | 279                         | -22                      |
| 2021-2022 | 2            | 4                | -2                     | 157            | 82                 | 23                   | 8                   | 270                      | 213                         | 57                       |
| 2022-2023 | 1            | 3                | -2                     | 98             | 23                 | 3                    | 3                   | 127                      | 204                         | -77                      |
| Average   | 3            | 3                | 0                      | 126            | 74                 | 26                   | 8                   | 234                      | 264                         | -30                      |